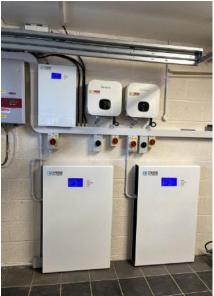

# 5kW LiFePO4 Wall mounted home energy storage battery

It is a perfect wall-mounted solar energy lithium battery for residential home use. Built-in with High-Quality LiFePO4 large capacity cells. It ensures a long cycle life of the battery system. The designed BMS is verified to become compatible with different brands of inverters, hybrid on grid&off grid or off grid.

#### **Product diagram**

#### MAX SUPPORT 16 UNITS PARALLEL CONNECTION