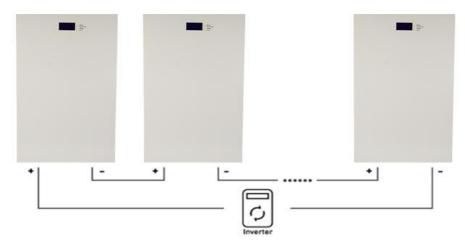

# Wall mounted home energy storage battery

# 5kW LiFePO4 Wall mounted home energy storage battery



It is a perfect wall-mounted solar energy lithium battery for residential home use. Built-in with High-Quality LiFePO4 large capacity cells. It ensures a long cycle life of the battery system. The designed BMS is verified to become compatible with different brands of inverters, hybrid on grid&off grid or off grid.

#### **Product diagram**





### Flexible paralle

#### MAX SUPPORT 16 UNITS PARALLEL CONNECTION





# Wall mounted home energy storage battery

| -1 |          |       |            |
|----|----------|-------|------------|
| ΗI | Actrical | chara | cteristics |
|    | CCHICA   | CHULL | CICHIBLICS |

| Model                            | 51.2V100Ah                               |
|----------------------------------|------------------------------------------|
| Nominal energy                   | 5.12KWh                                  |
| Usable energy (90%DOD)           | 4.6KWh                                   |
| Roundtrip efficiency             | > 95%                                    |
| Rated charge/discharge current   | 50 A                                     |
| Max. charge/discharge current    | 100 A                                    |
| Communication interface