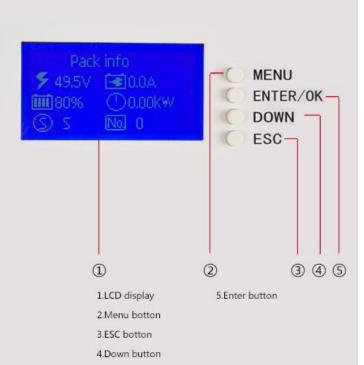

# Wall mounted home energy storage battery

# 5kW LiFePO4 Wall mounted home energy storage battery



It is a perfect wall-mounted solar energy lithium battery for residential home use. Built-in with High-Quality LiFePO4 large capacity cells. It ensures a long cycle life of the battery system. The designed BMS is verified to become compatible with different brands of inverters, hybrid on grid&off grid or off grid.

#### **Product diagram**





### Flexible paralle

#### MAX SUPPORT 16 UNITS PARALLEL CONNECTION





# Wall mounted home energy storage battery

| -1 |          |       |            |
|----|----------|-------|------------|
| ΗI | Actrical | chara | cteristics |
|    | CCHICA   | CHULL | CICHIBLICS |

| Model                            | 51.2V100Ah                               |
|----------------------------------|------------------------------------------|
| Nominal energy                   | 5.12KWh                                  |
| Usable energy (90%DOD)           | 4.6KWh                                   |
| Roundtrip efficiency             | > 95%                                    |
| Rated charge/discharge current   | 50 A                                     |
| Max. charge/discharge current    | 100 A