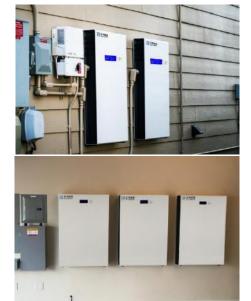

# 5kW LiFePO4 Wall mounted home energy storage battery

It is a perfect wall-mounted solar energy lithium battery for residential home use. Built-in with High-Quality LiFePO4 large capacity cells. It ensures a long cycle life of the battery system. The designed BMS is verified to become compatible with different brands of inverters, hybrid on grid&off grid or off grid.

#### **Product diagram**

#### MAX SUPPORT 16 UNITS PARALLEL CONNECTION