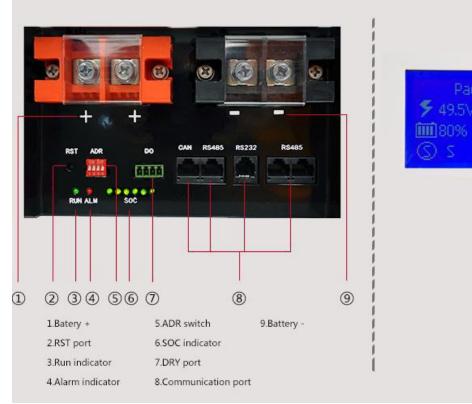

# Wall mounted home energy storage battery

# 5kW LiFePO4 Wall mounted home energy storage battery



It is a perfect wall-mounted solar energy lithium battery for residential home use. Built-in with High-Quality LiFePO4 large capacity cells. It ensures a long cycle life of the battery system. The designed BMS is verified to become compatible with different brands of inverters, hybrid on grid&off grid or off grid.

#### **Product diagram**





### Flexible paralle

#### MAX SUPPORT 16 UNITS PARALLEL CONNECTION





# Wall mounted home energy storage battery

| -1 |          |       |            |
|----|----------|-------|------------|
| ΗI | Actrical | chara | cteristics |
|    | CCHICA   | CHULL | CICHIBLICS |

| Model                            | 51.2V100Ah                               |
|----------------------------------|------------------------------------------|
| Nominal energy                   | 5.12KWh                                  |
| Usable energy (90%DOD)           | 4.6KWh                                   |
| Roundtrip efficiency             | > 95%                                    |
| Rated charge/discharge current   | 50 A                                     |
| Max. charge/discharge current    | 100 A